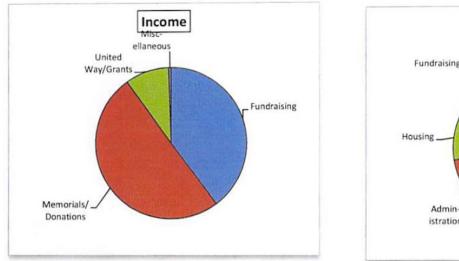

## ADVENT HOUSE

Finances Fiscal Year Ended June 30, 2017

| Inco                | me |         |                | Expenses |         |
|---------------------|----|---------|----------------|----------|---------|
| Fundraising         | \$ | 125,281 | Resident Care  | \$       | 153,377 |
| Memorials/Donations |    | 158,935 | Administration |          | 23,125  |
| United Way/Grants   |    | 29,502  | Housing        |          | 22,817  |
| Miscellaneous       |    | 1,704   | Fundraising    |          | 44,430  |
| Total Income        | \$ | 315,422 | Total Expenses | \$       | 243,749 |
|                     |    |         |                |          |         |