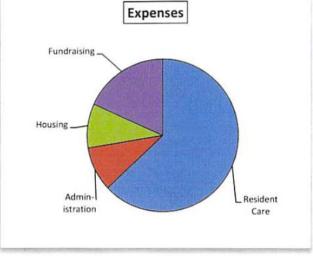

## ADVENT HOUSE

Finances Fiscal Year Ended June 30, 2017

| Inco                | me |         |                | Expenses |         |
|---------------------|----|---------|----------------|----------|---------|
| Fundraising         | \$ | 125,281 | Resident Care  | \$       | 153,377 |
| Memorials/Donations |    | 158,935 | Administration |          | 23,125  |
| United Way/Grants   |    | 29,502  | Housing        |          | 22,817  |
| Miscellaneous       |    | 1,704   | Fundraising    |          | 44,430  |
| Total Income        | \$ | 315,422 | Total Expenses | \$       | 243,749 |
|                     |    |         |                |          |         |