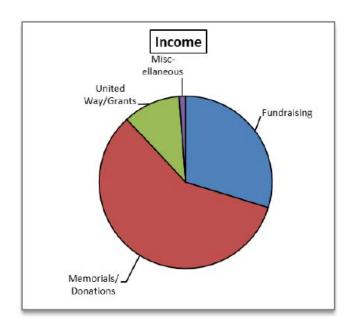

Respectfully submitted,

Becky Orsini

President, Perinton Ecumenical Ministries, Inc. and Ecumenical Ministries of Perinton, Inc.

Finances Fiscal Year Ended June 30, 2018

| Incom               | <u>ie</u>     | Expe           | enses     |   |
|---------------------|---------------|----------------|-----------|---|
| Fundraising         | \$80,434      | Resident Care  | \$148,011 |   |
| Memorials/Donations | 157,619       | Administration | 24,050    |   |
| United Way/Grants   | 28,990        | Housing        | 24,281    |   |
| Miscellaneous       | 3,232         | Fundraising    | 46,207    | - |
| Total Income        | \$<br>270,275 | Total Expenses | \$242,549 |   |