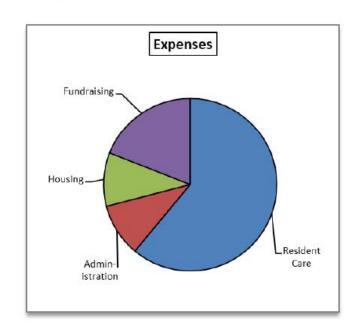

Respectfully submitted,

Becky Orsini

President, Perinton Ecumenical Ministries, Inc. and Ecumenical Ministries of Perinton, Inc.

Finances Fiscal Year Ended June 30, 2018

| Incom               | <u>ie</u>     | Expe           | enses     |   |
|---------------------|---------------|----------------|-----------|---|
| Fundraising         | \$80,434      | Resident Care  | \$148,011 |   |
| Memorials/Donations | 157,619       | Administration | 24,050    |   |
| United Way/Grants   | 28,990        | Housing        | 24,281    |   |
| Miscellaneous       | 3,232         | Fundraising    | 46,207    | - |
| Total Income        | \$<br>270,275 | Total Expenses | \$242,549 |   |